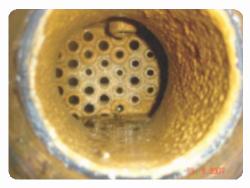

### World's Safest Most Effective Descaler **Environmentally Friendly & Biodegradable**

before

after

**HSL Safe Descale** is a revolutionary liquid descaler that rapidly dissolves all water scale and lime plus it removes, rust, and other nonsoluble sedimentation deposits safely and effectively.

before

after

condensers, extruders, molds, cooling towers, furnaces, water piping systems and other water side heat exchange surfaces. Dissolves all types of water scale, calcium carbonate. lime and rust

before

after