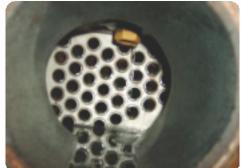

### World's Safest Most Effective Descaler **Environmentally Friendly & Biodegradable**

before

after

**HSL Safe Descale** is a revolutionary liquid descaler that rapidly dissolves all water scale and lime plus it removes, rust, and other nonsoluble sedimentation deposits safely and effectively.

before

after

condensers, extruders, molds, cooling towers, furnaces, water piping systems and other water side heat exchange surfaces. Dissolves all types of water scale, calcium carbonate. lime and rust

before

after