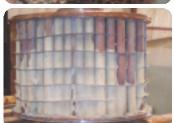

### World's Safest Most Effective Descaler **Environmentally Friendly & Biodegradable**

before

after

**HSL Safe Descale** is a revolutionary liquid descaler that rapidly dissolves all water scale and lime plus it removes, rust, and other nonsoluble sedimentation deposits safely and effectively.

before

after