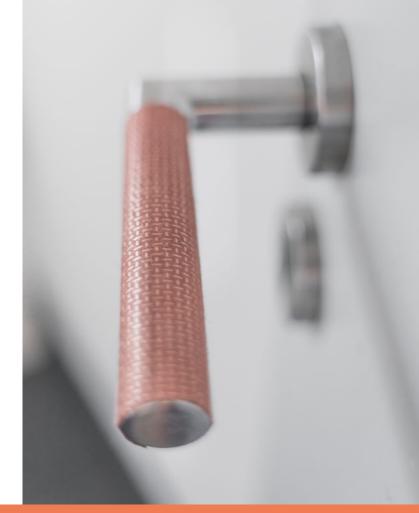

## Just stick it on. Protect from viruses!

Acts immediately and demonstrably against viruses and bacteria

self-disinfecting, flexible application

## Inactivates 99.98 % of the Corona viruses in minutes\*

The ion release of copper significantly shortens the survival time of viruses, bacteria and fungi. Due to its positive properties, hospitals, for example, also use solid copper door handles. Our three-dimensionally copper-plated textile has a 7-fold higher ion release compared to solid copper. After only a few minutes, this enables a demonstrable inactivation of 99.98% of corona viruses, among others\*.